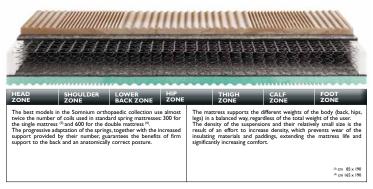

## MINI-BONNELL SPRINGS AND AQUAPURE SOYA



The differing firmness levels of **Aquapure® Soya** elements on either side of the mattress result in two comfort levels: medium-firm and firm (bi-comfort).



The exclusive **Aquapure® Soya** wave surface in seven variable patterns significantly increases comfort of the whole body.

The empty spaces between coils, together with the shape of **Aquapure® Soya**, facilitate air flow inside the mattress.





The **Aquapure® Soya** elements, with varying firmness, with the exclusive wave surface with seven variable patterns provides proper support for the entire body.

Orthopaedic seasonal
PROTAGONISTA Seasonal

PROTAGONISTA Seasonal

Orthopaedic hypo-allergenic
PROTAGONISTA Hypo-allergenic

300