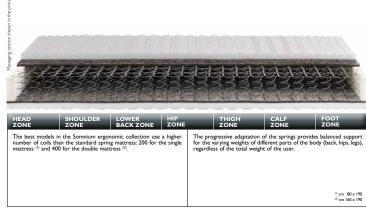

## HIGH-DENSITY BONNELL SPRINGS AND ELASTOCELL (massaging or standard)

Comfort level: medium-firm.

An effective relaxing and regenerating massage is made possible by the **Elastocell** convoluted surface with variable patterns.

The empty spaces between coils, together with the convoluted surface (in the massaging version), facilitate air flow inside the mattress.

| BONNELL SPRINGS MATTRESSES WITH NON-REMOVABLE COVER |                           |
|-----------------------------------------------------|---------------------------|
| Ergonomic seasonal                                  | Ergonomic hypo-allergenic |
| PACIFICO                                            | SMART COMFORT             |
| ADAGIO                                              |                           |
|                                                     |                           |
|                                                     |                           |
|                                                     |                           |
|                                                     |                           |