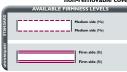

For mattresses with removable covers and hypo-allergenic mattresses with non-removable covers, the differing firmness levels of **Aquapure® Soya** elements on either side of the mattress result in two comfort levels: medium-soft and medium (bi-comfort) or alternatively medium-firm and firm (bi-comfort).

For mattresses with removable covers and hypo-allergenic mattresses with non-removable covers

With seasonal, non-removable covers,  $\bf Aquapure^{\otimes}~Soya$  elements provide either medium or firm comfort levels.