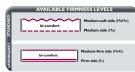

For mattresses with removable covers and hypo-allergenic mattresses with non-removable covers, the differing firmness levels of **Aquapure® Soya** elements on either side of the mattress result in two comfort levels: medium-soft and medium (bi-comfort) or alternatively medium-firm and firm (bi-comfort).

For mattresses with removable covers and hypo-allergenic mattresses with non-removable covers

With seasonal, non-removable covers,  $\bf Aquapure^{\otimes}~Soya$  elements provide either medium or firm comfort levels.