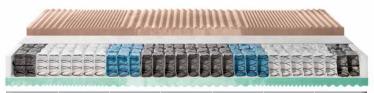

For mattresses with non-removable cover

The exclusive **Aquapure® Soya** wave surface in seven variable patterns significantly increases comfort of the whole body.

The empty spaces between coils, together with the shape of Aquapure® Soya, facilitate air flow inside the mattrees

The Aquapure® Soya elements, with varying firmness, with the exclusive wave surface with seven variable patterns provides proper support for the entire body.

| POCKETED SPRINGS MATT | RESSES WITH REMOVABLE COVER | POCKETED SPRINGS MATTRESSES WITH NON-REMOVABLE COVER |                           |  |
|-----------------------|-----------------------------|------------------------------------------------------|---------------------------|--|
| Ergonomic seasonal    | Ergonomic hypo-allergenic   | Ergonomic seasonal                                   | Ergonomic hypo-allergenic |  |
| BELDORMIRE            | CHIARODILUNA                | PRELUDIO                                             | TRENDY                    |  |