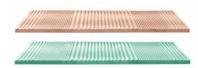

For mattresses with non-removable cover

The exclusive **Aquapure® Soya** wave surface in seven variable patterns significantly increases comfort of the whole body.

The empty spaces between coils, together with the shape of Aquapure® Soya, facilitate air flow inside the mattrees

The Aquapure® Soya elements, with varying firmness, with the exclusive wave surface with seven variable patterns provides proper support for the entire body.

| POCKETED SPRINGS MATT | RESSES WITH REMOVABLE COVER | POCKETED SPRINGS MATTRESSES WITH NON-REMOVABLE COVER |                           |  |
|-----------------------|-----------------------------|------------------------------------------------------|---------------------------|--|
| Ergonomic seasonal    | Ergonomic hypo-allergenic   | Ergonomic seasonal                                   | Ergonomic hypo-allergenic |  |
| BELDORMIRE            | CHIARODILUNA                | PRELUDIO                                             | TRENDY                    |  |