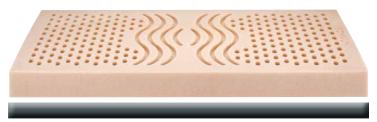

## **AQUAPURE KID**

The differing firmness levels on either side of **Aquapure**® result in two comfort levels: soft and medium-soft (bi-comfort).

Exclusive structure with varying comfort zones: greater support in the centre to sustain the heaviest part of the child's body; softer towards the two ends, to improve comfort when sleeping on the side. Smartly distributed and sized pinholes, together with **Aquapure**® extraordinary breathability, help to prevent accidental suffocation. They also facilitate air flow inside the mattress.