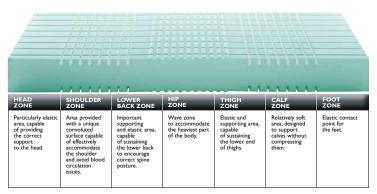

Shoulder area designed to effectively relieve pressure on the shoulder and avoid blood circulation issues.

AQUAPURE SOYA MATTRESSES WITH REMOVABLE COVER

Ergonomic seasonal

ALTRANOTTE SOYA H23

ALTRANOTTE SOYA H19