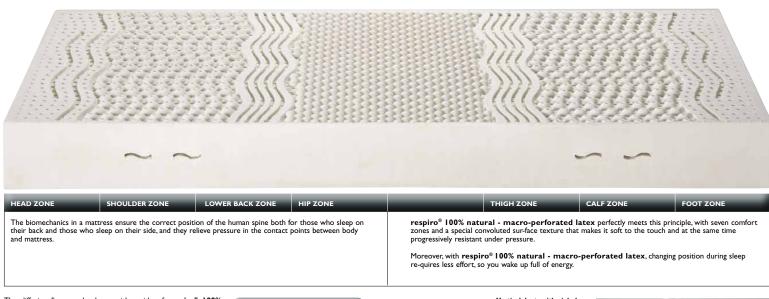

The ingenious **respiro**® **100% natural - macro-perforated** latex ventilation system, composed of a network of pinholes and conventional ducts with blind holes, facilitates continuous ventilation inside the mattress to ensure correct temperature regulation and dispersal of natural body perspiration while also preventing the proliferation of bacteria.

Vertical ducts with pinholes: total ventilation. The pinholes and the unique surface shape guarantee that heat and perspiration are well balanced. In the shoulder area these ducts direct and distribute air and moisture both vertically and horizontally.