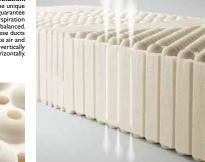

The ingenious **respiro**® **100% natural - macro-perforated** latex ventilation system, composed of a network of pinholes and conventional ducts with blind holes, facilitates continuous ventilation inside the mattress to ensure correct temperature regulation and dispersal of natural body perspiration while also preventing the proliferation of bacteria.

Vertical ducts with pinholes: total ventilation. The pinholes and the unique surface shape guarantee that heat and perspiration are well balanced. In the shoulder area these ducts direct and distribute air and moisture both vertically and horizontally.