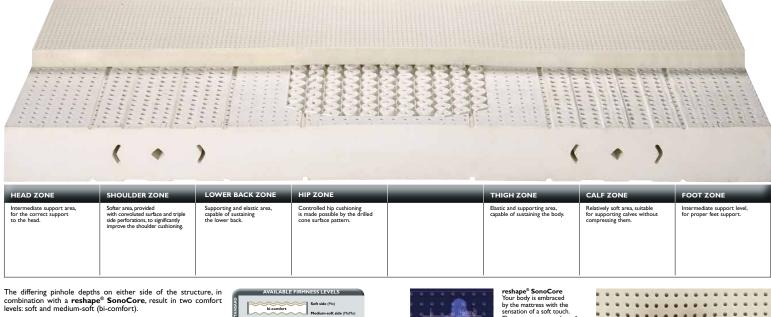

| I                                       |                                                                                                                                                                                         |   |   |   |   |   |      |   |   |   |            |   | <br> |      |      |
|-----------------------------------------|-----------------------------------------------------------------------------------------------------------------------------------------------------------------------------------------|---|---|---|---|---|------|---|---|---|------------|---|------|------|------|
| Hat | reshape <sup>®</sup> SonoCore<br>Your body is embraced<br>by the mattress with the<br>sensation of a soft touch.<br>The mattress responds easily<br>to posture changes<br>during sleep. |   |   |   |   |   | <br> |   |   |   | ********** |   | <br> | <br> | <br> |
|                                         | workshoe® Sono Coro                                                                                                                                                                     | • | • |   |   | 2 | <br> | - | - | ł |            | 1 | <br> |      | -    |
|                                         | reshape <sup>®</sup> SonoCore<br>It combines latex benefits<br>with viscoelastic<br>foam features.                                                                                      | • | : | • | • |   | <br> |   |   |   |            |   | <br> | <br> |      |
|                                         |                                                                                                                                                                                         |   |   |   |   |   |      |   |   |   |            |   |      |      |      |