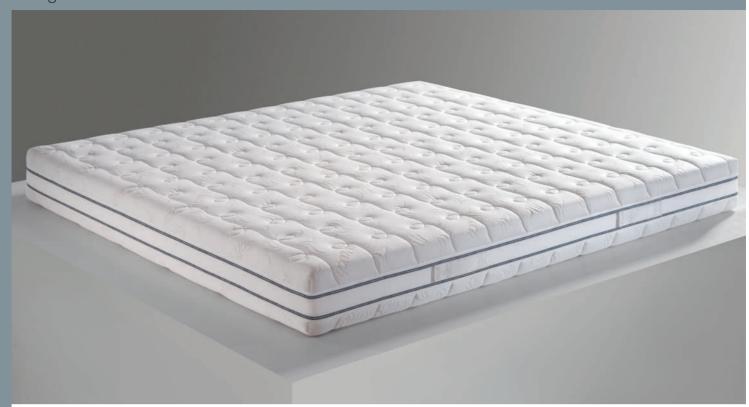

## **DORMICLIMA**

Ergonomic seasonal mattress with removable cover

Memory std® is a self-shaping viscoelastic foam.

The **anti-condensate fibres** allow a fast dispersion of the body's perspiration.

The **3D V.S. fabric** perimetral insert facilitates ventilation inside the mattress.

The **bi-comfort** feature allows you to choose between two comfort levels. Even between partners on a double bed.