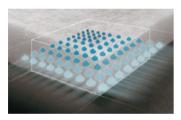

## COVER

Merino wool
Winter side padding
in pure Merino wool.

Cotton Summer side padding in pure cotton.

Anti-condensate fibres Heat-bonded fibres form a resilient and air permeable weave.

Fabric with cellulose Cover in double elastic fabric with Soft touch® cellulose fibre. Anti-dust mite and anti-microbial Sanaril treatment.