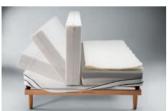

## **DORMICLIMA**

Ergonomic seasonal mattress with removable cover

Memory std® is a self-shaping viscoelastic foam.

The **anti-condensate fibres** allow a fast dispersion of the body's perspiration.

The **3D V.S. fabric** perimetral insert facilitates ventilation inside the mattress.