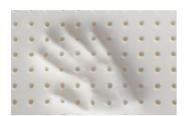

## STRUCTURE

Elastocell
Elastocell core.
The addition
of Memory std®, provides
the mattress with both soft
and medium-soft comfort
levels (bi-comfort).

Memory std® Memory std® component with patterned pinholes and comfort zones.