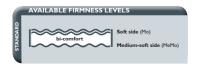

The **bi-comfort** feature allows you to choose between two comfort levels. Even between partners on a double bed.

## STRUCTURE

Elastocell
Elastocell core.
The addition
of Memory std®, provides
the mattress with both soft
and medium-soft comfort
levels (bi-comfort).

Memory std® Memory std® component with patterned pinholes and comfort zones.